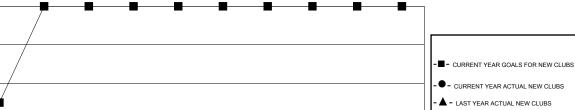

## LOCATION MISSOURI

GOALS AND ACTUAL NEW CLUBS CUMULATIVE

 $\mathsf{GMT}\;\mathsf{CA}\;1$ 

|               |                  | Clubs               |                            |                             | Members               |                    |                            |                              |                             |
|---------------|------------------|---------------------|----------------------------|-----------------------------|-----------------------|--------------------|----------------------------|------------------------------|-----------------------------|
|               | RESU             | LTS FOR 2013-2014   |                            |                             | RESULTS FOR 2013-2014 |                    |                            |                              |                             |
| QUARTER       | NEW CLUB<br>GOAL | ACTUAL NEW<br>CLUBS | ACTUAL<br>DROPPED<br>CLUBS | ACTUAL NET<br>GAIN/<br>LOSS | QUARTER               | NEW MEMBER<br>GOAL | ACTUAL TOTAL MEMBERS ADDED | ACTUAL<br>DROPPED<br>MEMBERS | ACTUAL NET<br>GAIN/<br>LOSS |
| JULY/AUG/SEPT | 1                | 0                   | 0                          | 0                           | JULY/AUG/SEPT         | 25                 | 22                         | 37                           | -15                         |
| OCT/NOV/DEC   | 1                | 0                   | 0                          | 0                           | OCT/NOV/DEC           | 15                 | 32                         | 21                           | 11                          |
| JAN/FEB/MAR   | 0                | 0                   | 0                          | 0                           | JAN/FEB/MAR           | 0                  | 26                         | 31                           | -5                          |
| APR/MAY/JUNE  | 0                | 0                   | 0                          | 0                           | APR/MAY/JUNE          | 10                 | 10                         | 12                           | -2                          |