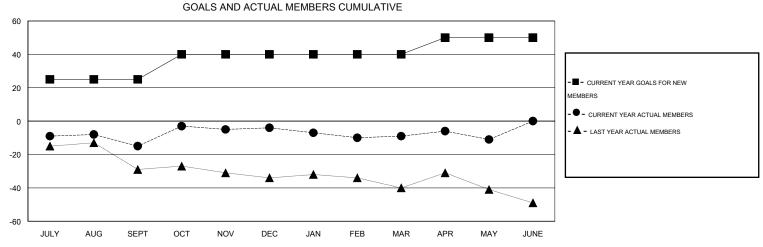

## LOCATION MISSOURI

GOALS AND ACTUAL NEW CLUBS CUMULATIVE

 $\mathsf{GMT}\;\mathsf{CA}\;1$ 

|               |                  | Clubs               |                            |                             | Members               |                    |                            |                              |                             |
|---------------|------------------|---------------------|----------------------------|-----------------------------|-----------------------|--------------------|----------------------------|------------------------------|-----------------------------|
|               | RESU             | LTS FOR 2013-2014   |                            |                             | RESULTS FOR 2013-2014 |                    |                            |                              |                             |
| QUARTER       | NEW CLUB<br>GOAL | ACTUAL NEW<br>CLUBS | ACTUAL<br>DROPPED<br>CLUBS | ACTUAL NET<br>GAIN/<br>LOSS | QUARTER               | NEW MEMBER<br>GOAL | ACTUAL TOTAL MEMBERS ADDED | ACTUAL<br>DROPPED<br>MEMBERS | ACTUAL NET<br>GAIN/<br>LOSS |
| JULY/AUG/SEPT | 1                | 0                   | 0                          | 0                           | JULY/AUG/SEPT         | 25                 | 22                         | 37                           | -15                         |
| OCT/NOV/DEC   | 1                | 0                   | 0                          | 0                           | OCT/NOV/DEC           | 15                 | 32                         | 21                           | 11                          |
| JAN/FEB/MAR   | 0                | 0                   | 0                          | 0                           | JAN/FEB/MAR           | 0                  | 26                         | 31                           | -5                          |
| APR/MAY/JUNE  | 0                | 0                   | 0                          | 0                           | APR/MAY/JUNE          | 10                 | 10                         | 12                           | -2                          |